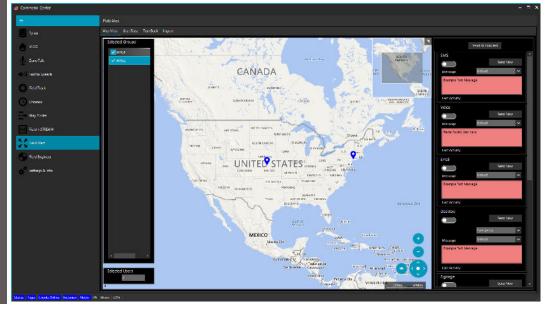

Without any Modification to your existing system - Connect MerCure for a complete Notification System

Make building to building & campus wide communication simpler, easier & more intuitive.

The Mercury Mass Notification solution includes our Command Center, which allows for electronic delivery of critical messages to multiple platforms with lightning speed.