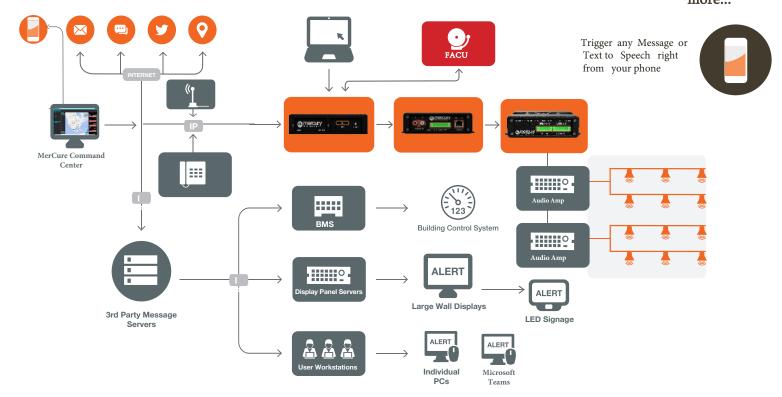

**Smart Phone** 

Trigger any Message or Text to Speech right from your phone

## **Electronic Notification**

MerCure is a Sip Appliance

- Can connect to any SIP device
- One Touch Conference Bridge
  - Includes SIP Stacking
  - Unify multiple Audio, Telephony or FACU's

MerCure Connects to Any Audio System

Zoning and Group Capable.....and So much more!

Only 3 Devices to Connect - MerCure!

**Triggered Inputs & Outputs for**  Digital & Visual Notifications

SMS Text, Voice Call, Email, Desktop Notify, Pre-Recorded Messages, SIP, Telephone, Microphone, Two Way Talk Back (Area of Refuge), Two Way Text Back with Security, Field Track, Tweet, Teams, and so much more...